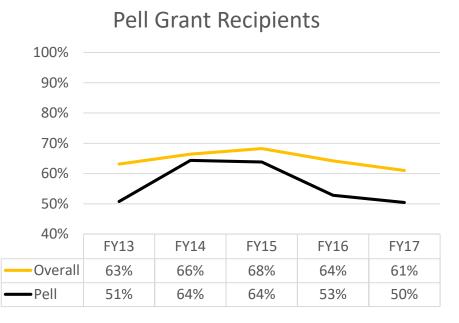

## Four-Year Graduation Rates

| Cohort | Overall | Female | Male | First-Gen | Pell | Athlete | Greek |
|--------|---------|--------|------|-----------|------|---------|-------|
| FY13   | 63%     | 70%    | 55%  | 46%       | 51%  | 55%     | 89%   |
| FY14   | 66%     | 75%    | 56%  | 62%       | 64%  | 67%     | 89%   |
| FY15   | 68%     | 73%    | 62%  | 67%       | 64%  | 68%     | 85%   |
| FY16   | 64%     | 69%    | 57%  | 48%       | 53%  | 62%     | 80%   |
| FY17   | 61%     | 67%    | 54%  | 53%       | 50%  | 54%     | 83%   |

### Four-Year Graduation Rates