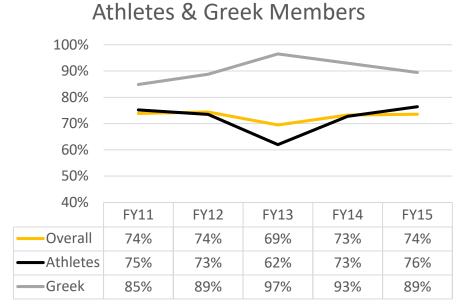

# Disaggregated Data Six-Year Graduation Rates

| Cohort | Overall | Female | Male | First-Gen | Pell | Athlete | Greek |
|--------|---------|--------|------|-----------|------|---------|-------|
| FY11   | 74%     | 80%    | 64%  | 68%       | 67%  | 75%     | 85%   |
| FY12   | 74%     | 76%    | 72%  | 78%       | 69%  | 73%     | 89%   |
| FY13   | 69%     | 74%    | 64%  | 54%       | 57%  | 62%     | 97%   |
| FY14   | 73%     | 80%    | 64%  | 67%       | 75%  | 73%     | 93%   |
| FY15   | 74%     | 77%    | 69%  | 70%       | 68%  | 76%     | 89%   |

### Six-Year Graduation Rates