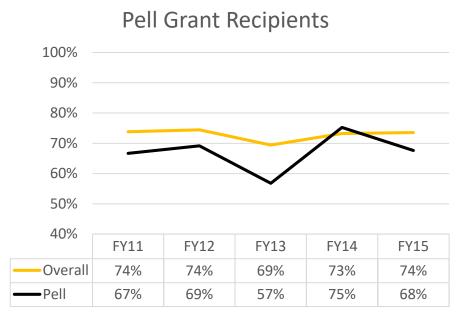

# Disaggregated Data Six-Year Graduation Rates

| Cohort | Overall | Female | Male | First-Gen | Pell | Athlete | Greek |
|--------|---------|--------|------|-----------|------|---------|-------|
| FY11   | 74%     | 80%    | 64%  | 68%       | 67%  | 75%     | 85%   |
| FY12   | 74%     | 76%    | 72%  | 78%       | 69%  | 73%     | 89%   |
| FY13   | 69%     | 74%    | 64%  | 54%       | 57%  | 62%     | 97%   |
| FY14   | 73%     | 80%    | 64%  | 67%       | 75%  | 73%     | 93%   |
| FY15   | 74%     | 77%    | 69%  | 70%       | 68%  | 76%     | 89%   |

### Six-Year Graduation Rates