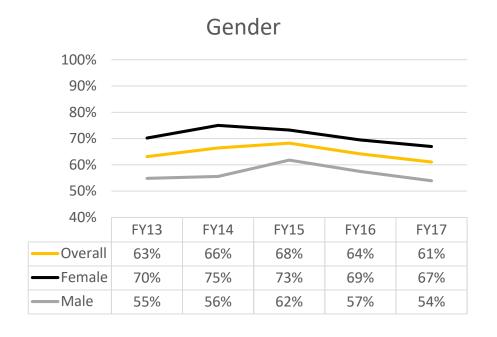

## Four-Year Graduation Rates

| Cohort | Overall | Female | Male | First-Gen | Pell | Athlete | Greek |
|--------|---------|--------|------|-----------|------|---------|-------|
| FY13   | 63%     | 70%    | 55%  | 46%       | 51%  | 55%     | 89%   |
| FY14   | 66%     | 75%    | 56%  | 62%       | 64%  | 67%     | 89%   |
| FY15   | 68%     | 73%    | 62%  | 67%       | 64%  | 68%     | 85%   |
| FY16   | 64%     | 69%    | 57%  | 48%       | 53%  | 62%     | 80%   |
| FY17   | 61%     | 67%    | 54%  | 53%       | 50%  | 54%     | 83%   |

### Four-Year Graduation Rates