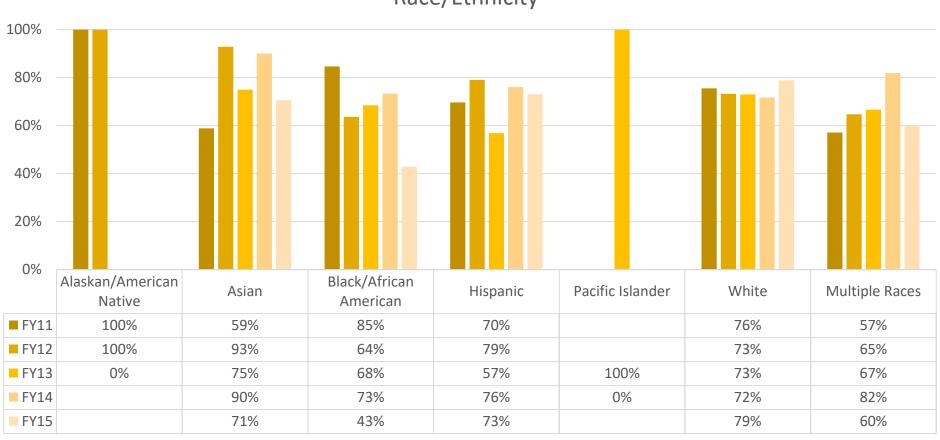

| Cohort | Alaskan/<br>American<br>Native | Asian | Black/<br>African<br>American | Hispanic | Pacific<br>Islander | White | Multiple<br>Races |
|--------|--------------------------------|-------|-------------------------------|----------|---------------------|-------|-------------------|
| FY11   | 100%*                          | 59%*  | 85%*                          | 70%      | -                   | 76%   | 57%*              |
| FY12   | 100%*                          | 93%*  | 64%*                          | 79%      | -                   | 73%   | 65%*              |
| FY13   | 0%*                            | 75%*  | 68%                           | 57%      | 100%*               | 73%   | 67%*              |
| FY14   | -                              | 90%*  | 73%*                          | 76%      | 0%*                 | 72%   | 82%*              |
| FY15   | -                              | 71%*  | 43%*                          | 73%      | -                   | 79%   | 60%               |

<sup>\* 20</sup> or fewer students in indicated category

## Race/Ethnicity

### Six-Year Graduation Rates