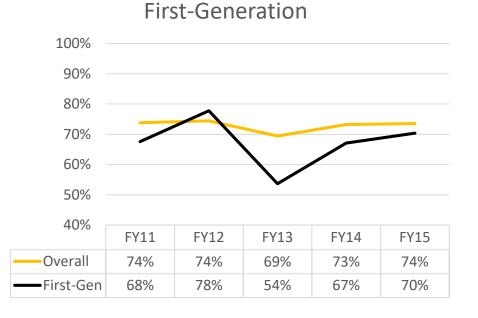

# Disaggregated Data Six-Year Graduation Rates

| Cohort | Overall | Female | Male | First-Gen | Pell | Athlete | Greek |
|--------|---------|--------|------|-----------|------|---------|-------|
| FY11   | 74%     | 80%    | 64%  | 68%       | 67%  | 75%     | 85%   |
| FY12   | 74%     | 76%    | 72%  | 78%       | 69%  | 73%     | 89%   |
| FY13   | 69%     | 74%    | 64%  | 54%       | 57%  | 62%     | 97%   |
| FY14   | 73%     | 80%    | 64%  | 67%       | 75%  | 73%     | 93%   |
| FY15   | 74%     | 77%    | 69%  | 70%       | 68%  | 76%     | 89%   |