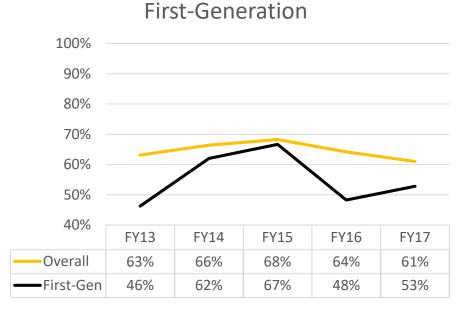

## Four-Year Graduation Rates

| Cohort | Overall | Female | Male | First-Gen | Pell | Athlete | Greek |
|--------|---------|--------|------|-----------|------|---------|-------|
| FY13   | 63%     | 70%    | 55%  | 46%       | 51%  | 55%     | 89%   |
| FY14   | 66%     | 75%    | 56%  | 62%       | 64%  | 67%     | 89%   |
| FY15   | 68%     | 73%    | 62%  | 67%       | 64%  | 68%     | 85%   |
| FY16   | 64%     | 69%    | 57%  | 48%       | 53%  | 62%     | 80%   |
| FY17   | 61%     | 67%    | 54%  | 53%       | 50%  | 54%     | 83%   |

### Four-Year Graduation Rates