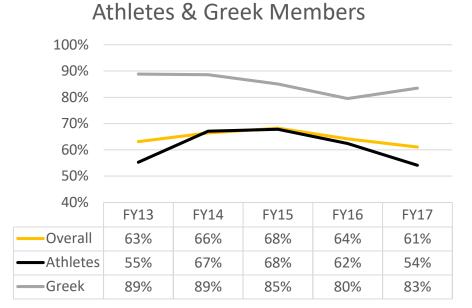

## Four-Year Graduation Rates

| Cohort | Overall | Female | Male | First-Gen | Pell | Athlete | Greek |
|--------|---------|--------|------|-----------|------|---------|-------|
| FY13   | 63%     | 70%    | 55%  | 46%       | 51%  | 55%     | 89%   |
| FY14   | 66%     | 75%    | 56%  | 62%       | 64%  | 67%     | 89%   |
| FY15   | 68%     | 73%    | 62%  | 67%       | 64%  | 68%     | 85%   |
| FY16   | 64%     | 69%    | 57%  | 48%       | 53%  | 62%     | 80%   |
| FY17   | 61%     | 67%    | 54%  | 53%       | 50%  | 54%     | 83%   |

### Four-Year Graduation Rates