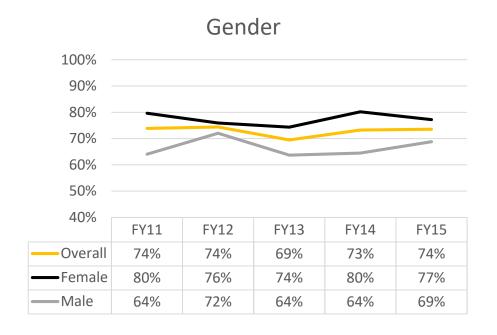

# Disaggregated Data Six-Year Graduation Rates

| Cohort | Overall | Female | Male | First-Gen | Pell | Athlete | Greek |
|--------|---------|--------|------|-----------|------|---------|-------|
| FY11   | 74%     | 80%    | 64%  | 68%       | 67%  | 75%     | 85%   |
| FY12   | 74%     | 76%    | 72%  | 78%       | 69%  | 73%     | 89%   |
| FY13   | 69%     | 74%    | 64%  | 54%       | 57%  | 62%     | 97%   |
| FY14   | 73%     | 80%    | 64%  | 67%       | 75%  | 73%     | 93%   |
| FY15   | 74%     | 77%    | 69%  | 70%       | 68%  | 76%     | 89%   |

### Six-Year Graduation Rates